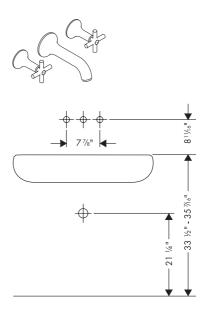

## Starck 10313XX1





Terrano 37313XX1





### Terrano 37315XX1





**Uno** 38043XX1





## Assembly







# **Limited Lifetime Consumer Warranty**

This product has been manufactured and tested to the highest quality standards by Hansgrohe, Inc. ("Hansgrohe"). This warranty is limited to Hansgrohe products which are purchased by a consumer in the United States after March 1, 1996, and installed in either the United States or Canada.

#### WHO IS COVERED BY THE WARRANTY

This warranty extends to the original consumer purchaser only.

#### WHAT IS COVERED BY THE WARRANTY

This warranty covers only your Hansgrohe manufactured product. Hansgrohe warrants this product against defects in material or workmanship as follows: Hansgrohe will repair at no charge for parts only or, at its option, replace any product or part of the produc